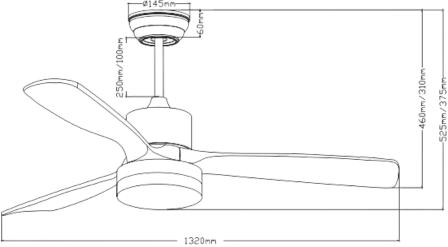

## SYF3BLED24SCGW

| Model         | SYF3BLED24         |
|---------------|--------------------|
| Input Voltage | 220 - 240V         |
| Power         | 32W                |
| RPM           | 165                |
| Speed         | 6 speed settings   |
| Size          | 52"                |
| Net weight    | 6Kg                |
| Blade         | ABS                |
| Control       | Remote control     |
| Light source  | 24W integrated LED |
| Package size  | 72*28*31cm         |
| Motor colour  | Silver             |
| Blade colour  | Grey White         |