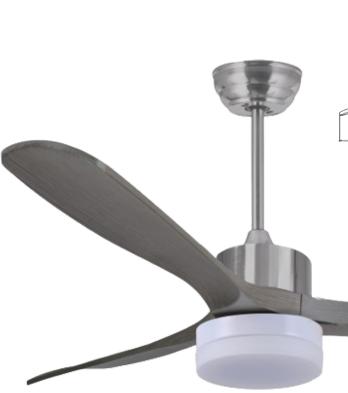

## SYF3BLED24SCGW

| Model         | SYF3BLED24         |
|---------------|--------------------|
| Input Voltage | 220 - 240V         |
| Power         | 32W                |
| RPM           | 165                |
| Speed         | 6 speed settings   |
| Size          | 52"                |
| Net weight    | 6Kg                |
| Blade         | ABS                |
| Control       | Remote control     |
| Light source  | 24W integrated LED |
| Package size  | 72*28*31cm         |
| Motor colour  | Silver             |
| Blade colour  | Grey White         |